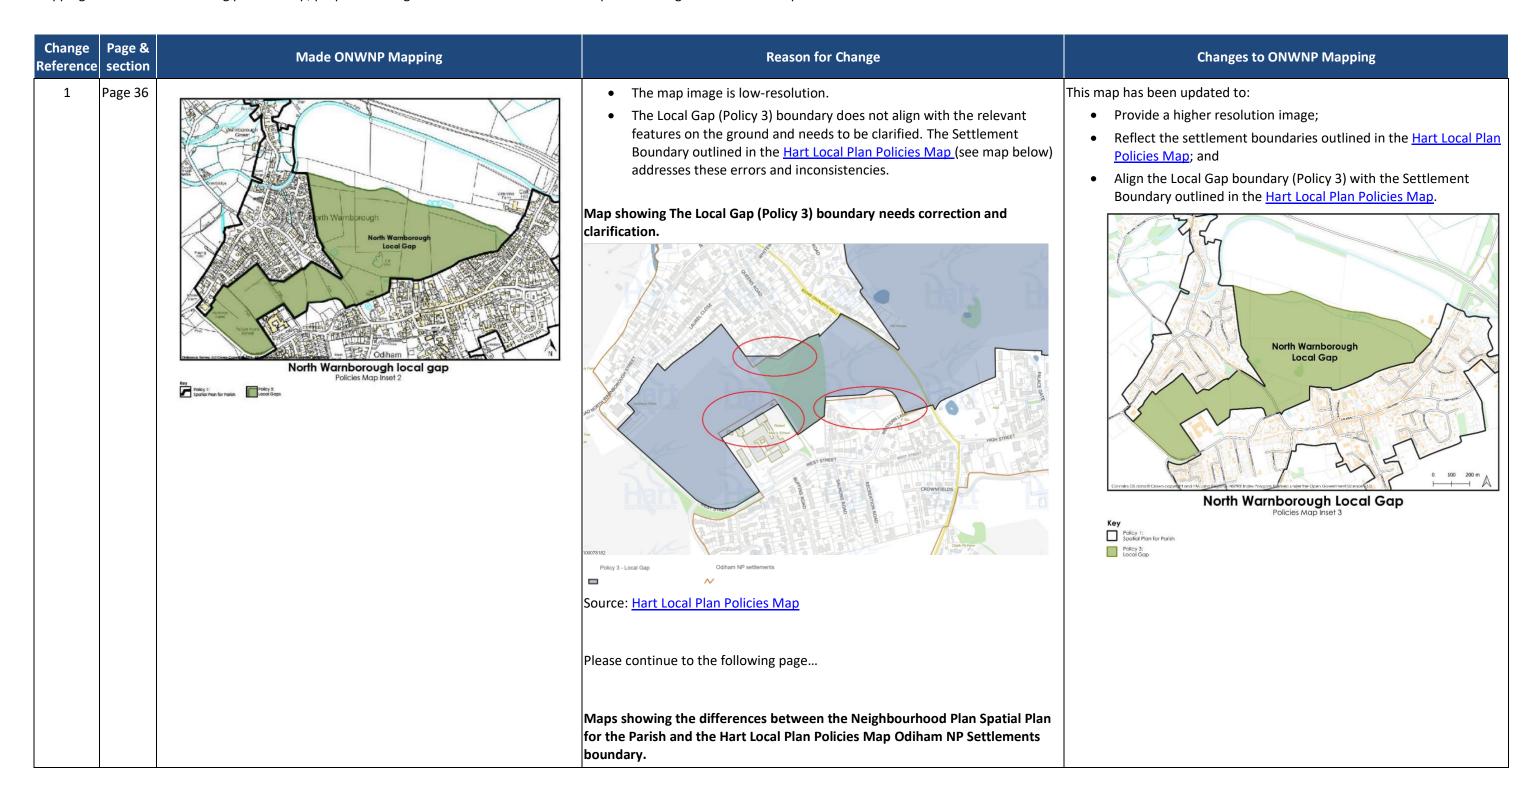

File name: ONWNP Changes to Policies Map

Page 63 • The map image is low-resolution. This map has been updated to: • Provide a higher resolution image; and • The Local Gap (Policy 3) boundary does not align with the Settlement Boundary outlined in the Hart Local Plan Policies Map (see Change 1). • Align the Local Gap boundary (Policy 3) with the Settlement Boundary outlined in the Hart Local Plan Policies Map. • There are inconsistencies between the Neighbourhood Plan Spatial Plan for the Parish and the <u>Hart Local Plan Policies Map</u> Odiham NP Settlements boundary (see Change 1). The map key has been refined to reflect the correct terminology, with • The key uses incorrect terminology, refering to the Neighbourhood Area 'Neighbourhood Area' replacing 'Neighbourhood Plan Area'. as the 'Neighbourhood Plan Area'. Odiham and North Warnborough Neighbourhood Plan Odiham and North Warnborough Neighbourhood Plan Key 3 Page 64 This map has been updated with the following two maps to: • The map image is low-resolution. • Provide a higher resolution images; • The settlement boundary is not clearly defined. Clearly define the settlement boundaries; • The Local Gap (Policy 3) boundary does not align with the Settlement Boundary outlined in the Hart Local Plan Policies Map. Reflect the settlement boundaries outlined in the Hart Local Plan Policies Map; There are inconsistencies between the Neighbourhood Plan Spatial Plan for the Parish and the <u>Hart Local Plan P</u>olicies Map Odiham NP • Align the Local Gap boundary (Policy 3) with the Settlement Settlements boundary (see Change 1). Boundary outlined in the Hart Local Plan Policies Map; • The Hart Local Plan Policies Map offers greater accuracy in defining the • Include Local Green Spaces outlined in Odiham Parish Council's settlement boundary (see map below). Local Green Space Assessment (2024); and The map does not include Local Green Spaces outlined in Odiham Parish Council's Local Green Space Assessment (2024). The map key has been refined to reflect the correct terminology, with • The key uses incorrect terminology, refering to the Neighbourhood Area 'Neighbourhood Area' replacing 'Neighbourhood Plan Area'. as the 'Neighbourhood Plan Area'. Odiham and North Warnborough Neighbourhood Plan Please continue to the following page... Please continue to the following page... Map showing the Odiham NP Settlements boundary from the Hart Local Plan Policies Map.