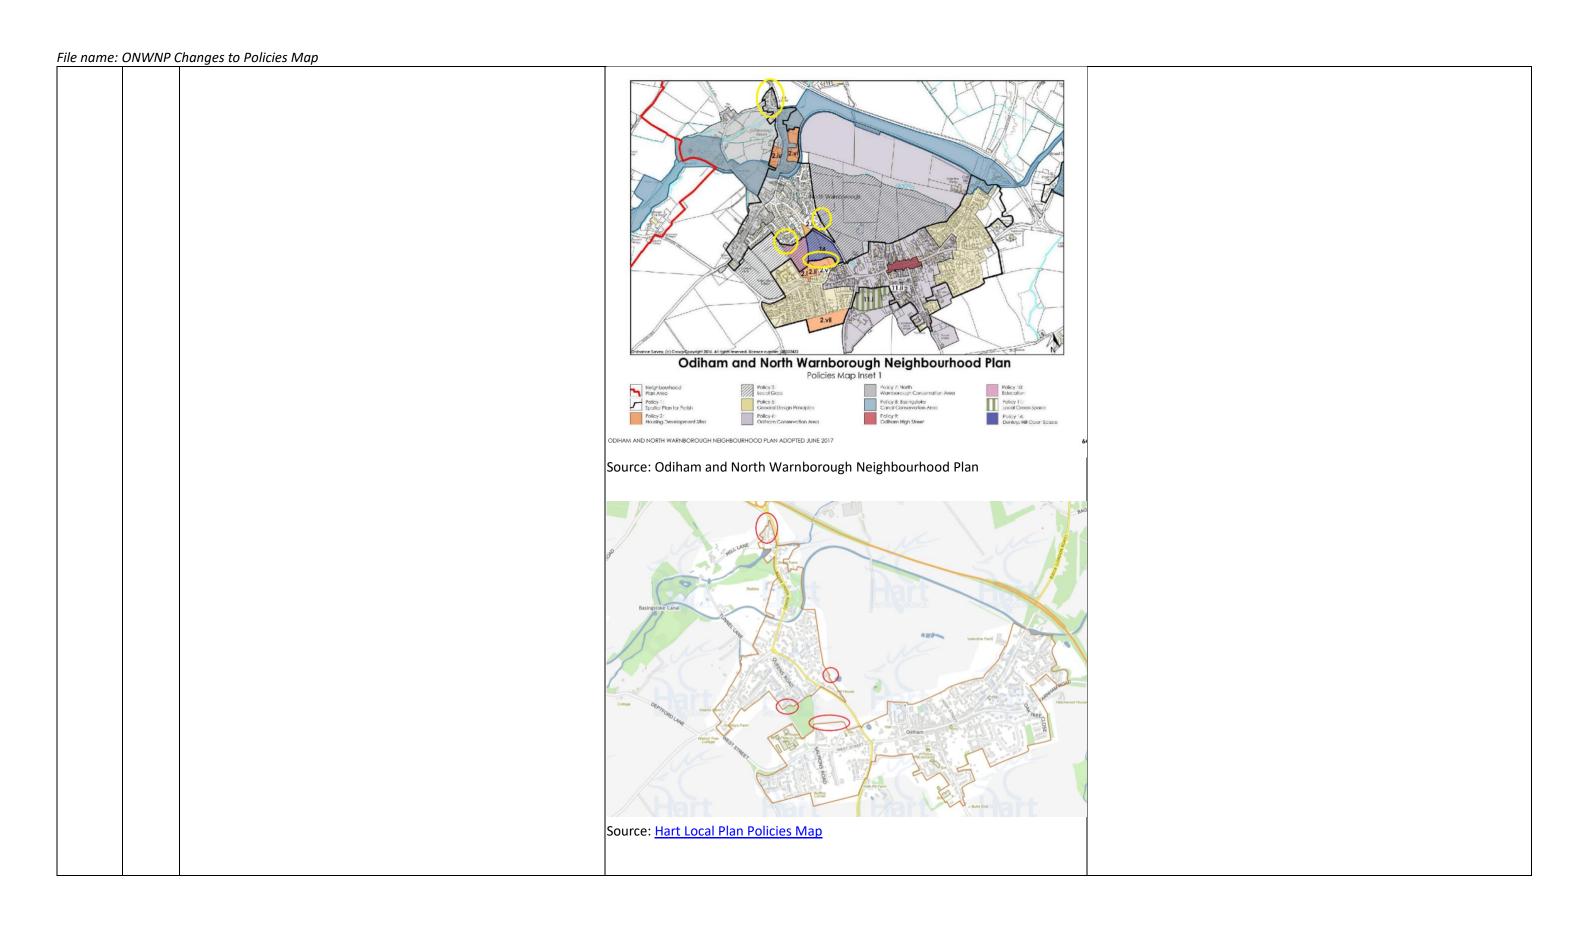

File name: ONWNP Changes to Policies Map

Page 63 • The map image is low-resolution. This map has been updated to: • Provide a higher resolution image; and • The Local Gap (Policy 3) boundary does not align with the Settlement Boundary outlined in the Hart Local Plan Policies Map (see Change 1). • Align the Local Gap boundary (Policy 3) with the Settlement Boundary outlined in the Hart Local Plan Policies Map. • There are inconsistencies between the Neighbourhood Plan Spatial Plan for the Parish and the <u>Hart Local Plan Policies Map</u> Odiham NP Settlements boundary (see Change 1). The map key has been refined to reflect the correct terminology, with • The key uses incorrect terminology, refering to the Neighbourhood Area 'Neighbourhood Area' replacing 'Neighbourhood Plan Area'. as the 'Neighbourhood Plan Area'. Odiham and North Warnborough Neighbourhood Plan Odiham and North Warnborough Neighbourhood Plan Key 3 Page 64 This map has been updated with the following two maps to: • The map image is low-resolution. • Provide a higher resolution images; • The settlement boundary is not clearly defined. Clearly define the settlement boundaries; • The Local Gap (Policy 3) boundary does not align with the Settlement Boundary outlined in the Hart Local Plan Policies Map. Reflect the settlement boundaries outlined in the Hart Local Plan Policies Map; There are inconsistencies between the Neighbourhood Plan Spatial Plan for the Parish and the <u>Hart Local Plan P</u>olicies Map Odiham NP • Align the Local Gap boundary (Policy 3) with the Settlement Settlements boundary (see Change 1). Boundary outlined in the Hart Local Plan Policies Map; • The Hart Local Plan Policies Map offers greater accuracy in defining the • Include Local Green Spaces outlined in Odiham Parish Council's settlement boundary (see map below). Local Green Space Assessment (2024); and The map does not include Local Green Spaces outlined in Odiham Parish Council's Local Green Space Assessment (2024). The map key has been refined to reflect the correct terminology, with • The key uses incorrect terminology, refering to the Neighbourhood Area 'Neighbourhood Area' replacing 'Neighbourhood Plan Area'. as the 'Neighbourhood Plan Area'. Odiham and North Warnborough Neighbourhood Plan Please continue to the following page... Please continue to the following page... Map showing the Odiham NP Settlements boundary from the Hart Local Plan Policies Map.