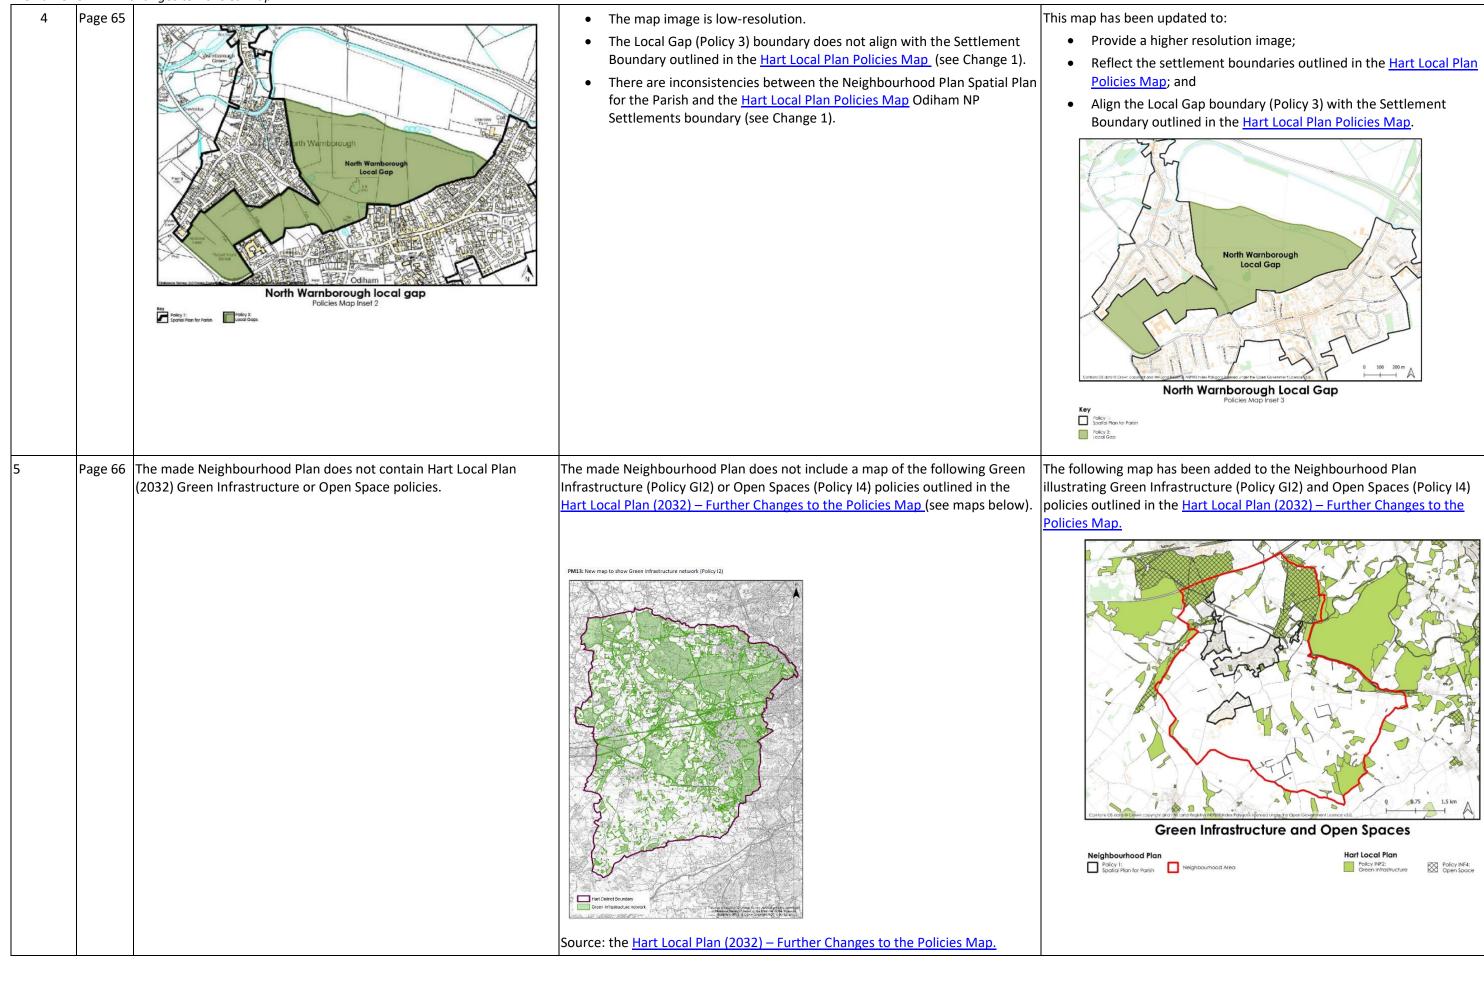

File name: ONWNP Changes to Policies Map

Page 63 • The map image is low-resolution. This map has been updated to: • Provide a higher resolution image; and • The Local Gap (Policy 3) boundary does not align with the Settlement Boundary outlined in the Hart Local Plan Policies Map (see Change 1). • Align the Local Gap boundary (Policy 3) with the Settlement Boundary outlined in the Hart Local Plan Policies Map. • There are inconsistencies between the Neighbourhood Plan Spatial Plan for the Parish and the <u>Hart Local Plan Policies Map</u> Odiham NP Settlements boundary (see Change 1). The map key has been refined to reflect the correct terminology, with • The key uses incorrect terminology, refering to the Neighbourhood Area 'Neighbourhood Area' replacing 'Neighbourhood Plan Area'. as the 'Neighbourhood Plan Area'. Odiham and North Warnborough Neighbourhood Plan Odiham and North Warnborough Neighbourhood Plan Key 3 Page 64 This map has been updated with the following two maps to: • The map image is low-resolution. • Provide a higher resolution images; • The settlement boundary is not clearly defined. Clearly define the settlement boundaries; • The Local Gap (Policy 3) boundary does not align with the Settlement Boundary outlined in the Hart Local Plan Policies Map. Reflect the settlement boundaries outlined in the Hart Local Plan Policies Map; There are inconsistencies between the Neighbourhood Plan Spatial Plan for the Parish and the <u>Hart Local Plan P</u>olicies Map Odiham NP • Align the Local Gap boundary (Policy 3) with the Settlement Settlements boundary (see Change 1). Boundary outlined in the Hart Local Plan Policies Map; • The Hart Local Plan Policies Map offers greater accuracy in defining the • Include Local Green Spaces outlined in Odiham Parish Council's settlement boundary (see map below). Local Green Space Assessment (2024); and The map does not include Local Green Spaces outlined in Odiham Parish Council's Local Green Space Assessment (2024). The map key has been refined to reflect the correct terminology, with • The key uses incorrect terminology, refering to the Neighbourhood Area 'Neighbourhood Area' replacing 'Neighbourhood Plan Area'. as the 'Neighbourhood Plan Area'. Odiham and North Warnborough Neighbourhood Plan Please continue to the following page... Please continue to the following page... Map showing the Odiham NP Settlements boundary from the Hart Local Plan Policies Map.