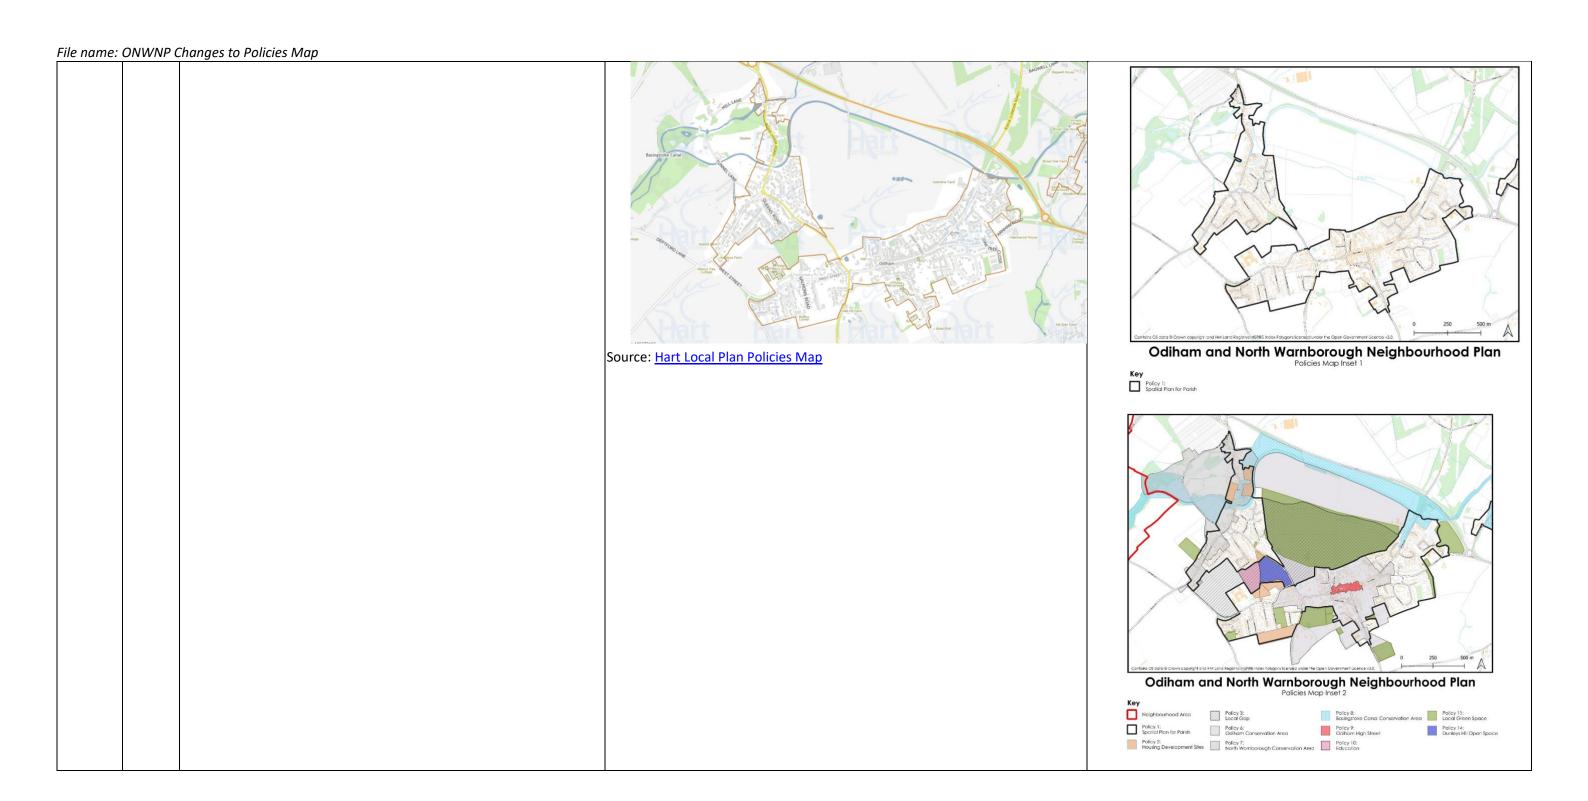

File name: ONWNP Changes to Policies Map

Page 63 • The map image is low-resolution. This map has been updated to: • Provide a higher resolution image; and • The Local Gap (Policy 3) boundary does not align with the Settlement Boundary outlined in the Hart Local Plan Policies Map (see Change 1). • Align the Local Gap boundary (Policy 3) with the Settlement Boundary outlined in the Hart Local Plan Policies Map. • There are inconsistencies between the Neighbourhood Plan Spatial Plan for the Parish and the <u>Hart Local Plan Policies Map</u> Odiham NP Settlements boundary (see Change 1). The map key has been refined to reflect the correct terminology, with • The key uses incorrect terminology, refering to the Neighbourhood Area 'Neighbourhood Area' replacing 'Neighbourhood Plan Area'. as the 'Neighbourhood Plan Area'. Odiham and North Warnborough Neighbourhood Plan Odiham and North Warnborough Neighbourhood Plan Key 3 Page 64 This map has been updated with the following two maps to: • The map image is low-resolution. • Provide a higher resolution images; • The settlement boundary is not clearly defined. Clearly define the settlement boundaries; • The Local Gap (Policy 3) boundary does not align with the Settlement Boundary outlined in the Hart Local Plan Policies Map. Reflect the settlement boundaries outlined in the Hart Local Plan Policies Map; There are inconsistencies between the Neighbourhood Plan Spatial Plan for the Parish and the <u>Hart Local Plan P</u>olicies Map Odiham NP • Align the Local Gap boundary (Policy 3) with the Settlement Settlements boundary (see Change 1). Boundary outlined in the Hart Local Plan Policies Map; • The Hart Local Plan Policies Map offers greater accuracy in defining the • Include Local Green Spaces outlined in Odiham Parish Council's settlement boundary (see map below). Local Green Space Assessment (2024); and The map does not include Local Green Spaces outlined in Odiham Parish Council's Local Green Space Assessment (2024). The map key has been refined to reflect the correct terminology, with • The key uses incorrect terminology, refering to the Neighbourhood Area 'Neighbourhood Area' replacing 'Neighbourhood Plan Area'. as the 'Neighbourhood Plan Area'. Odiham and North Warnborough Neighbourhood Plan Please continue to the following page... Please continue to the following page... Map showing the Odiham NP Settlements boundary from the Hart Local Plan Policies Map.